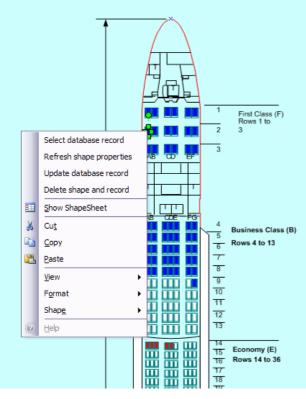

## Visio Solutions "Beyond the Box"

- Refreshable Reports
- Real-time visualization
- \* VBA, VB6, C++, C#, VB.NET, C#.NET

| Airplane - Summary     |             |  |  |  |  |
|------------------------|-------------|--|--|--|--|
| Total Seats :          | 281         |  |  |  |  |
| Filled Seats :         | 59          |  |  |  |  |
| Baggage (Kg):          | 1180        |  |  |  |  |
| Ticket Price :         | \$35,200.00 |  |  |  |  |
| Frequent Flier Count : | 54          |  |  |  |  |

| Custom Properties - Airplane - Seat.347 X |             |  |  |  |
|-------------------------------------------|-------------|--|--|--|
| SeatNumber                                | 2A          |  |  |  |
| PassengerName                             | Thom McCann |  |  |  |
| Class                                     | First Class |  |  |  |
| FrequentFlier                             | TRUE        |  |  |  |
| TicketPrice                               | \$1,000.00  |  |  |  |
| Baggage                                   | 20          |  |  |  |