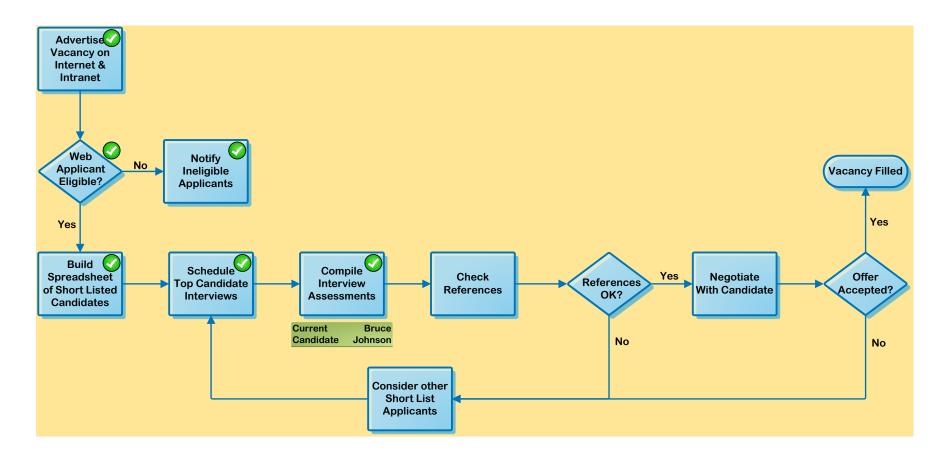

## Collaborate on Process Flow

- Promoteconsensus
- Develop the best ideas
- Record the process