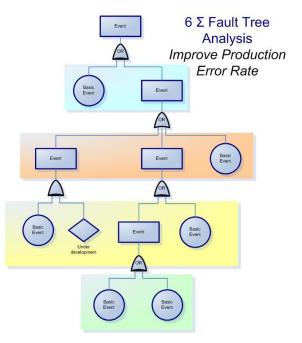

## Adhere to Industry Standards

- Six Sigma, Lean Manufacturing, ISO 900x
- Analyze the risks
- Document the facts
- Clarify the relationships
- Improve Processes