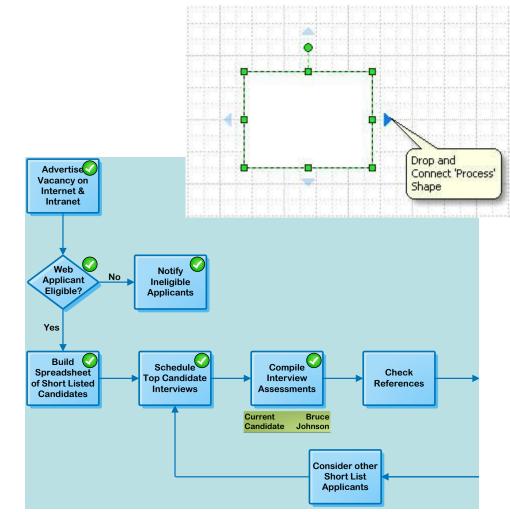

## Collaborate on Process Flow

- Promoteconsensus
- Develop the best ideas
- Record the process