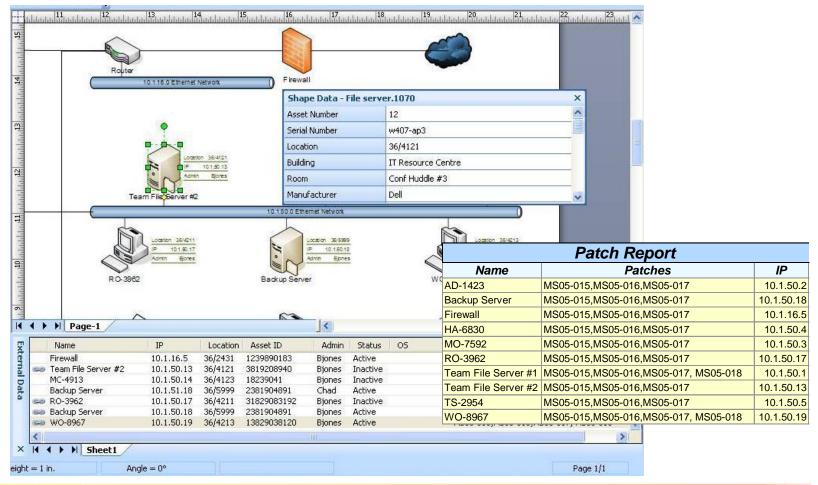

# Link Database Fields to Shapes

#### View & Report on Shape Data

## Apply Data Graphics to Shapes

Visual Analysis with Conditional Formatting