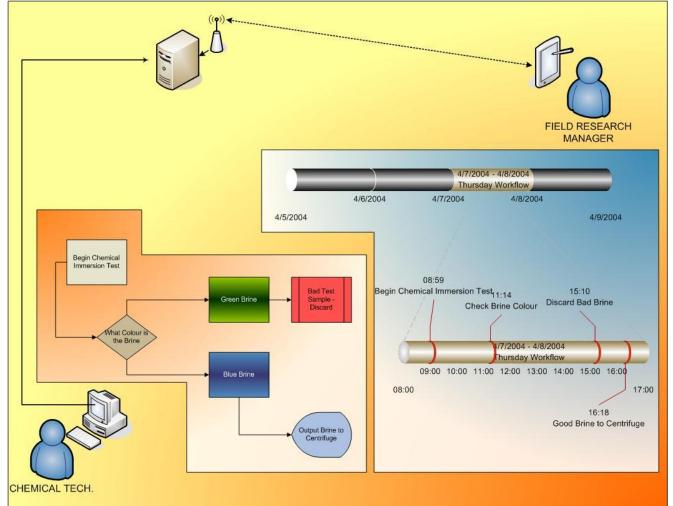

|                                             |          |
|             | Sales Retreat                                       |                                             |                                                   |                                                                          |                                             |          |



## **Organizational Charts**

#### Photos, Groups, Dotted Lines & Change Reporting









# Link Database Fields to Shapes

#### View & Report on Shape Data





## Apply Data Graphics to Shapes

Visual Analysis with Conditional Formatting





## Create a Project WBS Pivot Diagram







## Create a Project WBS Pivot Diagram





## Collaborate on Process Flow

- Promoteconsensus
- Develop the best ideas
- Record the process





## View Published Reports in IE Pan & Zoom, View Data, Search





## New Visio & SharePoint Integration Create Ready-Made Graphical Reports

| 🞁 Daniel Rohw         | er (Miles                                       | tone)                   |                                                                                                                   |             |                           |                         | All Sites  | ×         |              |              |
|-----------------------|-------------------------------------------------|-------------------------|-------------------------------------------------------------------------------------------------------------------|-------------|---------------------------|-------------------------|------------|-----------|---